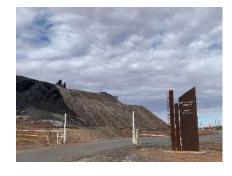

#### **Photos from consultation**

E Bradbury providing a briefing at Broken Hill City Council

E Bradbury with Broken Hill City Council Mayor Darriea Turley

The Miners' Memorial on Broken Hill's Line of Lode