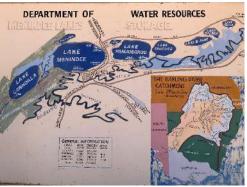

### **Key learnings:**

What were the key messages / issues identified?

Menindee Lakes system is one of the most significant nurseries for native fish in the Murray Darling Basin.

Understanding of the issues and associated business case for the <u>Menindee Lakes Water Saving Project</u> requires an understanding of the on ground layout of the existing water storages and operating infrastructure. Further education required.